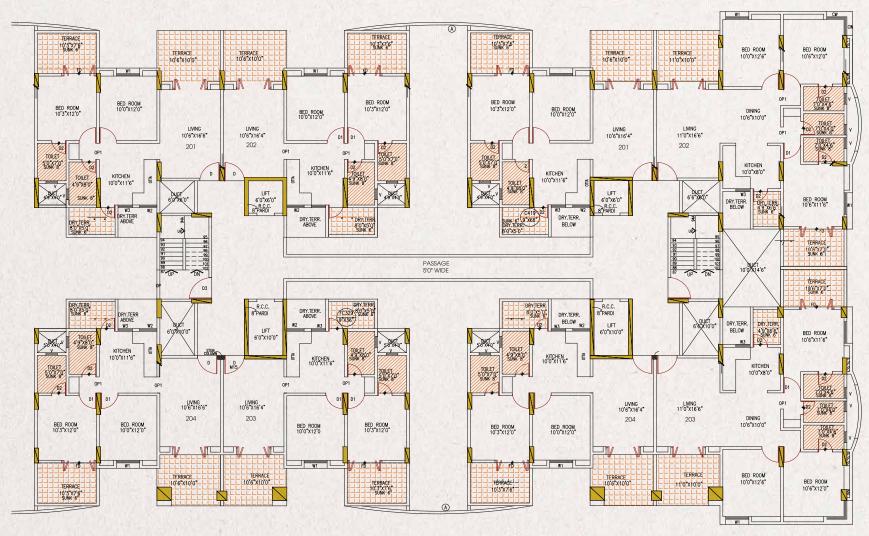

SENIOR CITIZEN
SITTING AREA

INDOOR GAMES

SOCIETY OFFICE

CHILDREN PLAY AREA

SKY WALK

BEAUTIFULLY DESIGNED LANDSCAPE GARDEN

WING - A
EVEN FLOOR PLAN

WING - B EVEN FLOOR PLAN

WING - C EVEN FLOOR PLAN

WING - D EVEN FLOOR PLAN

With all these facilities and super spacious abodes with large balcony spaces, this is the home you are ideally looking for.

Hurry and visit the