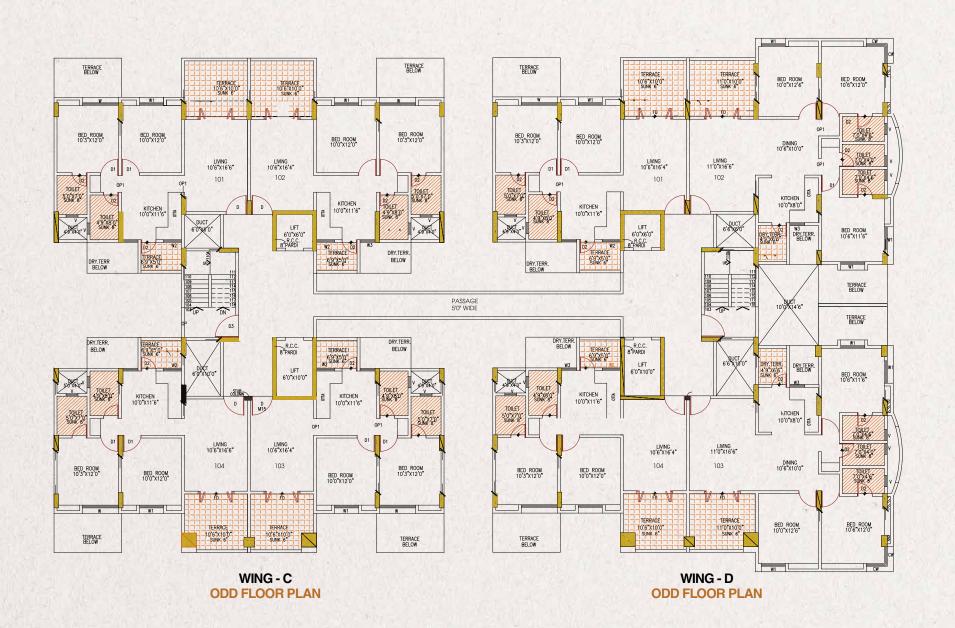

SENIOR CITIZEN
SITTING AREA

INDOOR GAMES

SOCIETY OFFICE

CHILDREN PLAY AREA

SKY WALK

BEAUTIFULLY DESIGNED LANDSCAPE GARDEN

WING - A
EVEN FLOOR PLAN

WING - B EVEN FLOOR PLAN

WING - C EVEN FLOOR PLAN

WING - D EVEN FLOOR PLAN

With all these facilities and super spacious abodes with large balcony spaces, this is the home you are ideally looking for.

Hurry and visit the