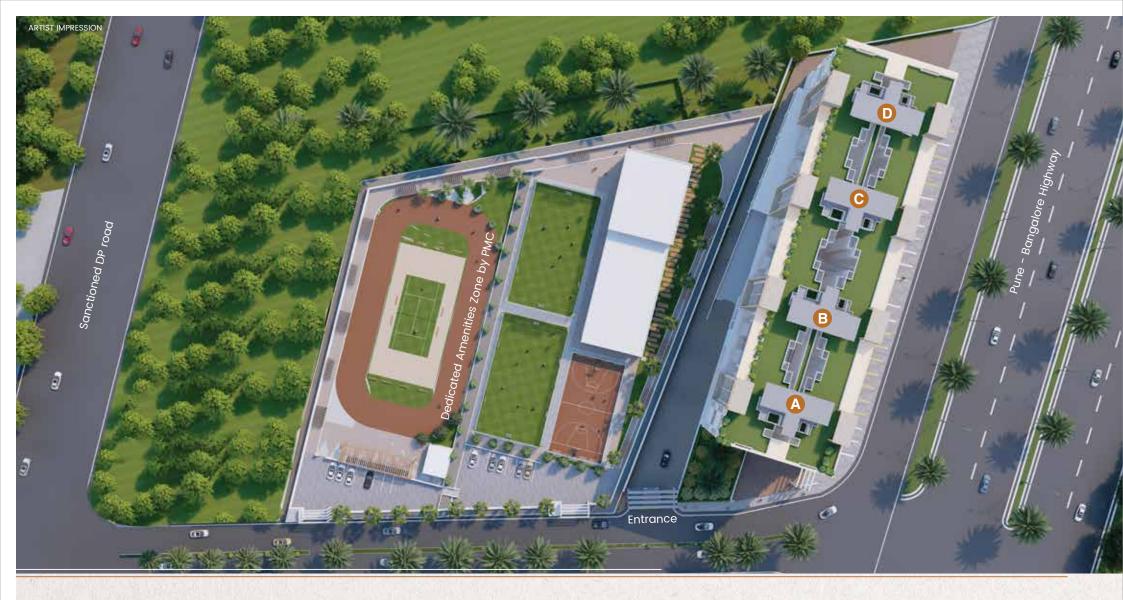

#### **Real Estate:**

Spanning over 7 acres with residential and commercial spaces,

KJ Realty has forayed into the real estate arena and KJ Towers is its one of the greatest initiatives in Warje.

SENIOR CITIZEN
SITTING AREA

INDOOR GAMES

SOCIETY OFFICE

CHILDREN PLAY AREA

SKY WALK

BEAUTIFULLY DESIGNED LANDSCAPE GARDEN

WING - A
EVEN FLOOR PLAN

WING - B EVEN FLOOR PLAN

WING - C EVEN FLOOR PLAN

WING - D EVEN FLOOR PLAN

With all these facilities and super spacious abodes with large balcony spaces, this is the home you are ideally looking for.

Hurry and visit the