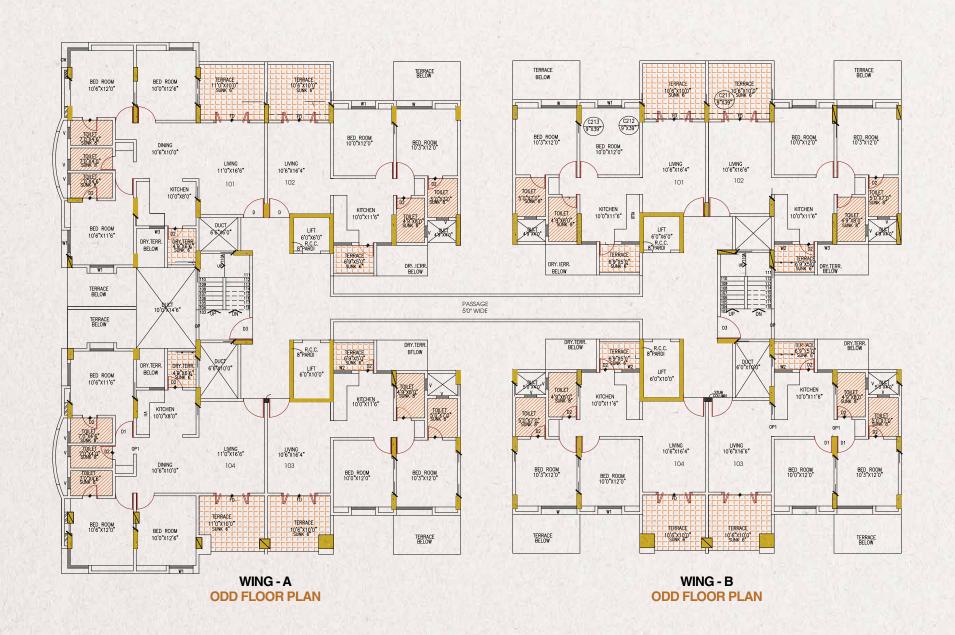

SENIOR CITIZEN
SITTING AREA

INDOOR GAMES

SOCIETY OFFICE

CHILDREN PLAY AREA

SKY WALK

BEAUTIFULLY DESIGNED LANDSCAPE GARDEN

WING - A
EVEN FLOOR PLAN

WING - B EVEN FLOOR PLAN